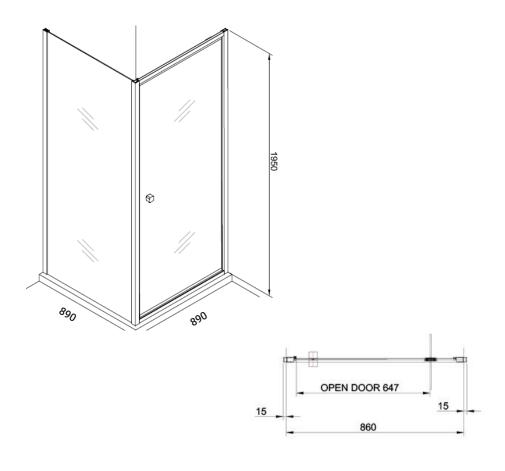

#### **TECHNICAL DRAWINGS**

## **NOTES**

\*1000mm Side Panel (2A1.1457) available at an additional cost. Acrylic wall liners and upstands are custom-made and are supplied after wall-to-wall GIB measurements have been provided. Drawing indicates the technical measurement only and is not a reflection of how the unit will look. Sizes are nominal only. All drawings in millimeters. Drawings not to scale. June 2022.