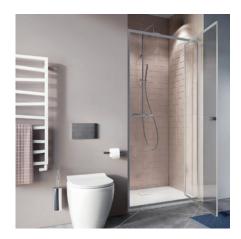

## **DESCRIPTION**

Clear 6 Pivot Shower Door-900mm

**PRODUCT CODE** 

16.D.33030

### **FEATURES**

- Dimensions-W900 x H1950mm
- Door Entry-W695mm
- Satin silver chrome finish frame with clear glass.
- Pivot door with reversible design for left or right opening.
- 6mm toughened safety glass with 3M Ultimate Glass Protection System.
- Power Showerproof- all shower screens and panels are laminated and treated to ensure the screen will not go damp or discolor, provides daily easy cleaning.
- Doors can be fitted by themselves for alcoves or with a side panel\*.