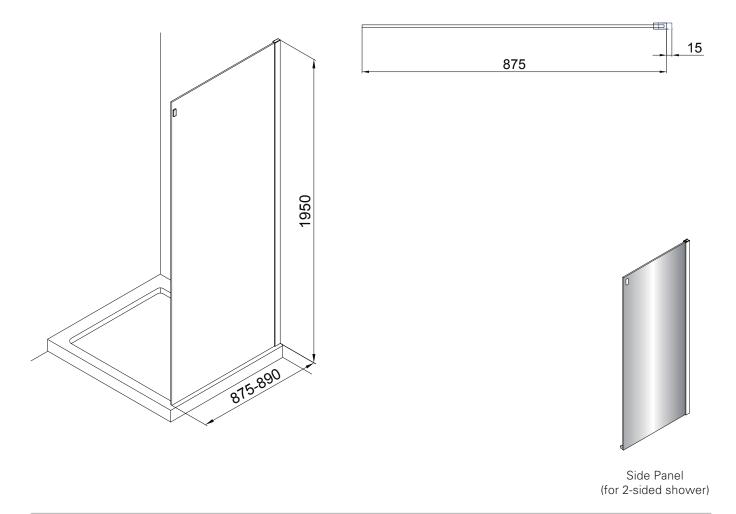

## **FEATURES**

- Dimensions W875 x H1950mm
- To be fitted with Central Shower Single Slider Door\* (1200, 1400 and 1600mm) for a 2-sided shower.
- Polished chrome finish fittings.
- 8mm clear toughened safety glass with 3M Ultimate Glass Protection System.
- Powershower proof Shower screens have been carefully developed and tested to ensure they can withstand the optimum performance of a power shower.

## **TECHNICAL DRAWINGS**

## **NOTES**

Excludes tap ware & accessories. \*Cannot be fitted with Central Shower Single Slider Door 1700mm (16.D.12140). Drawing indicates the technical measurement only and is not a reflection of how the unit will look. Sizes are nominal only. All drawings in millimeters. Drawings not to scale. October 2019.