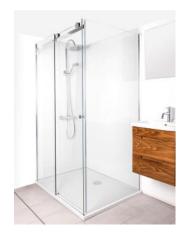

## **Central Shower**

DESCRIPTION PRODUCT CODE

Central Shower Side Panel - 900mm

16.D.32507

## **FEATURES**

- Dimensions W875 x H1950mm
- To be fitted with Central Shower Single Slider Door\* (1200, 1400 and 1600mm) for a 2-sided shower.
- Polished chrome finish fittings.
- 8mm clear toughened safety glass with 3M Ultimate Glass Protection System.
- Powershower proof Shower screens have been carefully developed and tested to ensure they can withstand the optimum performance of a power shower.