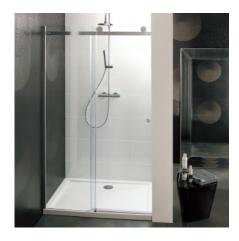

## **Central Shower**

DESCRIPTION PRODUCT CODE

Central Shower Single Slider Door - 1600mm

16.D.32506

## **FEATURES**

- Dimensions W1560 x H1950mm
- Door Entry W680mm
- Signature roller system using smooth gliding wheels.
- Polished chrome finish fittings.
- 8mm clear toughened safety glass with 3M Ultimate Glass Protection System.
- Powershower proof Shower screens have been carefully developed and tested to ensure they can withstand the optimum performance of a power shower.
- 30mm adjustment for easy fitting.
- · Reversible design for left or right opening.
- Door can be fitted by itself (alcove shower), or with a 900mm side panel (2-sided shower), or as a package\*.