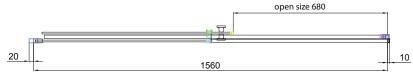

## **FEATURES**

- Dimensions W1560 x H1950mm
- Door Entry W680mm
- Signature roller system using smooth gliding wheels.
- Polished chrome finish fittings.
- 8mm clear toughened safety glass with 3M Ultimate Glass Protection System.
- Powershower proof Shower screens have been carefully developed and tested to ensure they can withstand the optimum performance of a power shower.
- 30mm adjustment for easy fitting.
- · Reversible design for left or right opening.
- Door can be fitted by itself (alcove shower), or with a 900mm side panel (2-sided shower), or as a package\*.

## **TECHNICAL DRAWINGS**

30mm adjustment for easy fitting per panel

Reversible Design (left or right opening)