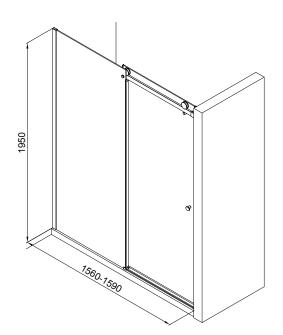

## **FEATURES**

- Dimensions W1560 x H1950mm
- Door Entry W680mm
- Signature roller system using smooth gliding wheels.
- Polished chrome finish fittings.
- 8mm clear toughened safety glass with 3M Ultimate Glass Protection System.
- Powershower proof Shower screens have been carefully developed and tested to ensure they can withstand the optimum performance of a power shower.
- 30mm adjustment for easy fitting.
- · Reversible design for left or right opening.
- Door can be fitted by itself (alcove shower), or with a 900mm side panel (2-sided shower), or as a package\*.

## **TECHNICAL DRAWINGS**

30mm adjustment for easy fitting per panel

Reversible Design (left or right opening)