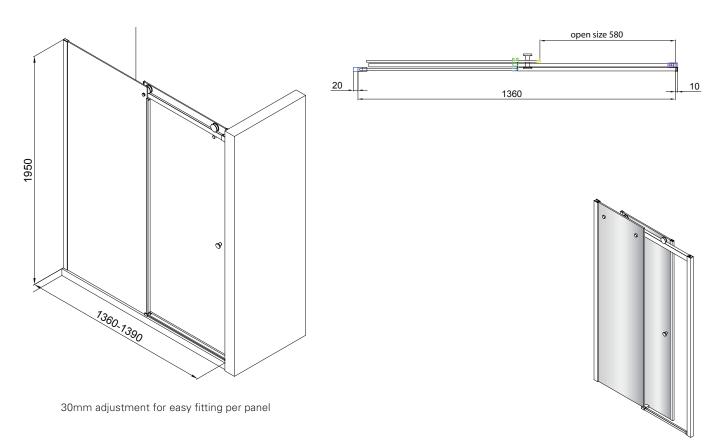

## **FEATURES**

- Dimensions W1360 x H1950mm
- Door Entry W580mm
- Signature roller system using smooth gliding wheels.
- Polished chrome finish fittings.
- 8mm clear toughened safety glass with 3M Ultimate Glass Protection System.
- Powershower proof Shower screens have been carefully developed and tested to ensure they can withstand the optimum performance of a power shower.
- 30mm adjustment for easy fitting.
- Reversible design for left or right opening.
- Door can be fitted by itself (alcove shower), or with a 900mm side panel (2-sided shower), or as a package\*.

## **TECHNICAL DRAWINGS**

Reversible Design (left or right opening)

## NOTES

Excludes tap ware & accessories. \*Available in Alcove or 2-sided Shower Package. Package includes a side panel (2-sided shower package only), slider door, 2-sided acrylic wall liner, shower tray with upstands, easy clean waste and glue pack. If a liner or upstands are required – these are custom-made and are supplied after wall-to-wall GIB measurements have been provided. Drawing indicates the technical measurement only and is not a reflection of how the unit will look. Sizes are nominal only. All drawings in millimeters. Drawings not to scale. October 2019.