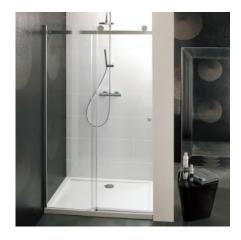

## Central Shower

DESCRIPTION PRODUCT CODE

Central Shower Single Slider Door - 1400mm

16.D.32505

## **FEATURES**

- Dimensions W1360 x H1950mm
- Door Entry W580mm
- Signature roller system using smooth gliding wheels.
- Polished chrome finish fittings.
- 8mm clear toughened safety glass with 3M Ultimate Glass Protection System.
- Powershower proof Shower screens have been carefully developed and tested to ensure they can withstand the optimum performance of a power shower.
- 30mm adjustment for easy fitting.
- Reversible design for left or right opening.
- Door can be fitted by itself (alcove shower), or with a 900mm side panel (2-sided shower), or as a package\*.