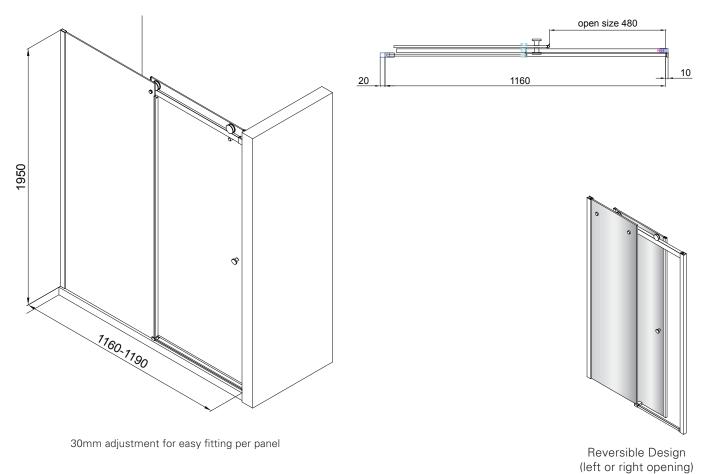

#### FEATURES

- Dimensions W1160 x H1950mm
- Door Entry W480mm
- Signature roller system using smooth gliding wheels.
- Polished chrome finish fittings.
- 8mm clear toughened safety glass with 3M Ultimate Glass Protection System.
- Powershower proof Shower screens have been carefully developed and tested to ensure they can withstand the optimum performance of a power shower.
- 30mm adjustment for easy fitting.
- Reversible design for left or right opening.
- Door can be fitted by itself (alcove shower), or with a 900mm side panel (2-sided shower), or as a package\*.

#### **TECHNICAL DRAWINGS**