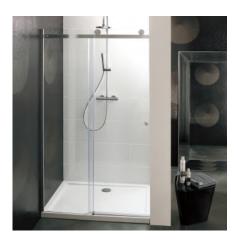

## DESCRIPTION

Central Shower Single Slider Door - 1200mm

#### FEATURES

- Dimensions W1160 x H1950mm
- Door Entry W480mm
- Signature roller system using smooth gliding wheels.
- Polished chrome finish fittings.
- 8mm clear toughened safety glass with 3M Ultimate Glass Protection System.
- Powershower proof Shower screens have been carefully developed and tested to ensure they can withstand the optimum performance of a power shower.
- 30mm adjustment for easy fitting.
- Reversible design for left or right opening.
- Door can be fitted by itself (alcove shower), or with a 900mm side panel (2-sided shower), or as a package\*.