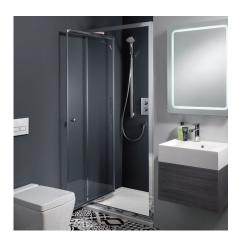

## DESCRIPTION

Lucca Infold Shower Door / Package - 1000mm

**PRODUCT CODE** 16.D.13301 / LI100

## FEATURES

- Dimensions W1000 x H1950mm
- Door Entry W791mm
- Satin silver chrome finish frame with clear glass.
- 30mm adjustment for easy fitting per panel.
- Infold door with reversible design for left or right opening.
- 6mm toughened safety glass with 3M Ultimate Glass Protection System.
- Power Showerproof all shower screens and panels are laminated and treated to ensure the screen will not go damp or discolor, provides daily easy cleaning.
- Doors can be fitted by themselves for alcoves or with side panel\*.
- Can be sold as shower door (16.D.13301) only or in a package (LI100)^.