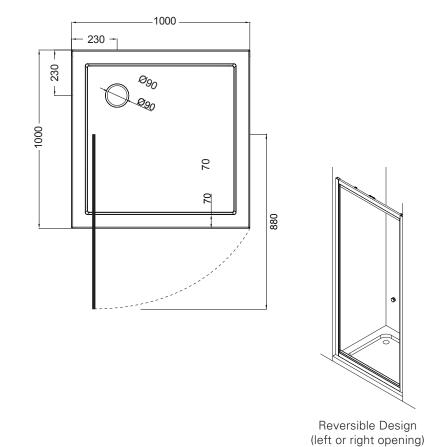

#### **TECHNICAL DRAWINGS**

Lucca Infold Shower Door (16.D.13301)

\*(30mm adjustment for easy fitting per panel)

Shower Tray (BSF-1000S)

### NOTES

\*1000mm Side Panel (2A1.1457) available at an additional cost. ^Package includes shower door & return, 2-sided acrylic wall liner, shower tray (BSF-1000S) with 2 upstands, easy clean waste and glue pack. If a liner or upstands are required – these are custom-made and are supplied after wall-to-wall GIB measurements have been provided. Drawing indicates the technical measurement only and is not a reflection of how the unit will look. Sizes are nominal only. All drawings in millimeters. Drawings not to scale. September 2019.