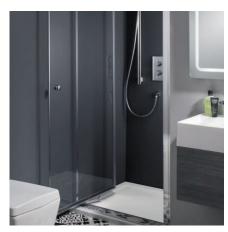

#### DESCRIPTION

Clear 6 Infold Shower Door - 900mm

### FEATURES

- Dimensions W900 x H1950mm
- Door Entry W695mm
- Satin silver chrome finish frame with clear glass.
- 30mm adjustment for easy fitting per panel. Adjustment: 860 – 890mm.
- Infold door with reversible design for left or right opening.
- 6mm toughened safety glass with 3M Ultimate Glass Protection System.
- Power Showerproof all shower screens and panels are laminated and treated
- to ensure the screen will not go damp or discolor, provides daily easy cleaning.
- · Doors can be fitted by themselves for alcoves or with a side panel\*.