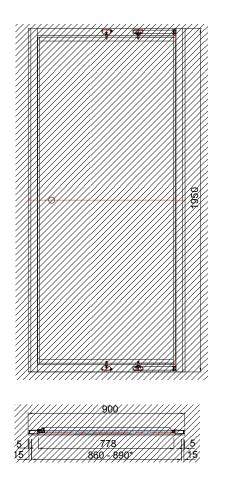

#### **TECHNICAL DRAWINGS**

### FEATURES

- Dimensions W900 x H1950mm
- Door Entry W695mm
- Satin silver chrome finish frame with clear glass.
- 30mm adjustment for easy fitting per panel. Adjustment: 860 – 890mm.
- Infold door with reversible design for left or right opening.
- 6mm toughened safety glass with 3M Ultimate Glass Protection System.
- Power Showerproof all shower screens and panels are laminated and treated
- to ensure the screen will not go damp or discolor, provides daily easy cleaning.
- · Doors can be fitted by themselves for alcoves or with a side panel\*.

#### NOTES

\*900mm Side Panel (2A1.1456) available at an additional cost. Acrylic wall liners and upstands are custom-made and are supplied after wall-to-wall GIB measurements have been provided. Drawing indicates the technical measurement only and is not a reflection of how the unit will look. Sizes are nominal only. All drawings in millimeters. Drawings not to scale. March 2022.