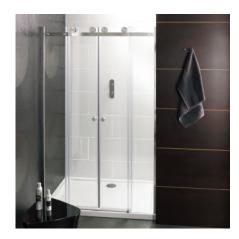

## Central Shower

DESCRIPTION PRODUCT CODE

Central Shower Double Slider Door - 1800mm (Limited Stock)

16.D.12446

## **FEATURES**

- Dimensions W1760 x H1950mm
- Door Entry W703mm
- Signature roller system using smooth gliding wheels.
- Polished chrome finish fittings.
- 8mm clear toughened safety glass with 3M Ultimate Glass Protection System.
- Powershower proof Shower screens have been carefully developed and tested to ensure they can withstand the optimum performance of a power shower.
- 30mm adjustment for easy fitting.
- Door can be fitted by itself only (alcove shower).