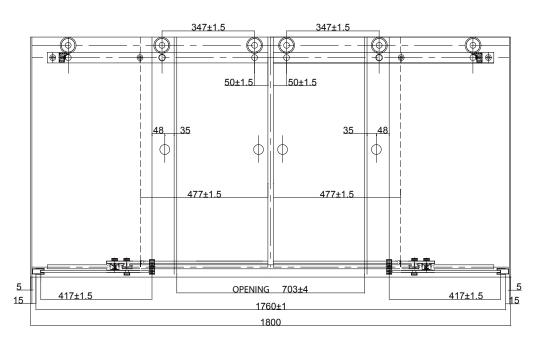

## **TECHNICAL DRAWINGS**

Double Sliding Door (central opening)

## **FEATURES**

- Dimensions W1760 x H1950mm
- Door Entry W703mm
- Signature roller system using smooth gliding wheels.
- Polished chrome finish fittings.
- 8mm clear toughened safety glass with 3M Ultimate Glass Protection System.
- Powershower proof Shower screens have been carefully developed and tested to ensure they can withstand the optimum performance of a power shower.
- 30mm adjustment for easy fitting.
- Door can be fitted by itself only (alcove shower).

## NOTES

Excludes tap ware & accessories. If a liner or upstands are required – these are custom-made and are supplied after wall-to-wall GIB measurements have been provided. Drawing indicates the technical measurement only and is not a reflection of how the unit will look. Sizes are nominal only. All drawings in millimeters. Drawings not to scale. October 2019.