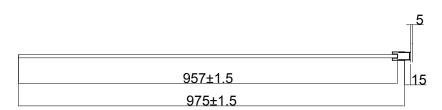

## **TECHNICAL DRAWINGS**

Side Panel (for 2-sided shower)

## **FEATURES**

- Dimensions W975 x H1950mm
- Available in 800, 900 or 1000mm.
- Can only be fitted with Central Shower Single Slider Door 1700mm (16.D.12140) for a 2-sided shower.
- Polished chrome finish fittings.
- 8mm clear toughened safety glass with 3M Ultimate Glass Protection System.
- Powershower proof Shower screens have been carefully developed and tested to ensure they can withstand the optimum performance of a power shower.

## **NOTES**

Excludes tap ware & accessories. Can only be fitted with Central Shower Single Slider Door 1700mm (16.D.12140). Drawing indicates the technical measurement only and is not a reflection of how the unit will look. Sizes are nominal only. All drawings in millimeters. Drawings not to scale. October 2019.