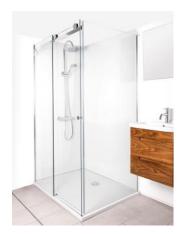

## **Central Shower**

DESCRIPTION PRODUCT CODE

Central Shower Side Panel - 1000mm (Limited Stock)

16.D.12143

## **FEATURES**

- Dimensions W975 x H1950mm
- Available in 800, 900 or 1000mm.
- Can only be fitted with Central Shower Single Slider Door 1700mm (16.D.12140) for a 2-sided shower.
- Polished chrome finish fittings.
- 8mm clear toughened safety glass with 3M Ultimate Glass Protection System.
- Powershower proof Shower screens have been carefully developed and tested to ensure they can withstand the optimum performance of a power shower.