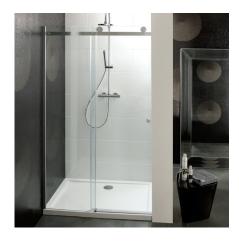

## **Central Shower**

DESCRIPTION PRODUCT CODE

Central Shower Single Slider Door - 1700mm (Limited Stock)

16.D.12140

## **FEATURES**

- Dimensions W1660 x H1950mm
- Door Entry W730mm
- Signature roller system using smooth gliding wheels.
- Polished chrome finish fittings.
- 8mm clear toughened safety glass with 3M Ultimate Glass Protection System.
- Powershower proof Shower screens have been carefully developed and tested to ensure they can withstand the optimum performance of a power shower.
- 30mm adjustment for easy fitting.
- · Reversible design for left or right opening.
- Door can be fitted by itself (alcove shower), or with a side panel\* (2-sided shower) available in 800, 900 or 1000mm.