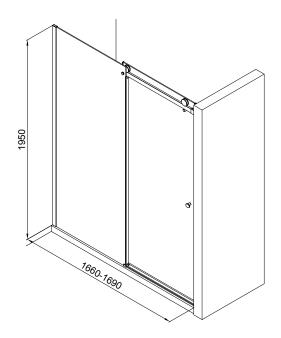

## **FEATURES**

- Dimensions W1660 x H1950mm
- Door Entry W730mm
- Signature roller system using smooth gliding wheels.
- Polished chrome finish fittings.
- 8mm clear toughened safety glass with 3M Ultimate Glass Protection System.
- Powershower proof Shower screens have been carefully developed and tested to ensure they can withstand the optimum performance of a power shower.
- 30mm adjustment for easy fitting.
- · Reversible design for left or right opening.
- Door can be fitted by itself (alcove shower), or with a side panel\* (2-sided shower) available in 800, 900 or 1000mm.

## **TECHNICAL DRAWINGS**

30mm adjustment for easy fitting per panel

Reversible Design (left or right opening)