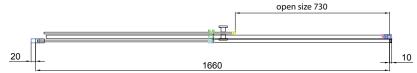

## **FEATURES**

- Dimensions W1660 x H1950mm
- Door Entry W730mm
- Signature roller system using smooth gliding wheels.
- Polished chrome finish fittings.
- 8mm clear toughened safety glass with 3M Ultimate Glass Protection System.
- Powershower proof Shower screens have been carefully developed and tested to ensure they can withstand the optimum performance of a power shower.
- 30mm adjustment for easy fitting.
- · Reversible design for left or right opening.
- Door can be fitted by itself (alcove shower), or with a side panel\* (2-sided shower) available in 800, 900 or 1000mm.

## **TECHNICAL DRAWINGS**

30mm adjustment for easy fitting per panel

Reversible Design (left or right opening)