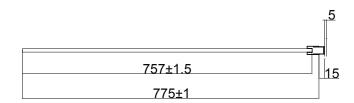

## **TECHNICAL DRAWINGS**

Side Panel (for 2-sided shower)

## **NOTES**

Excludes tap ware & accessories. Can only be fitted with Central Shower Single Slider Door 1700mm (16.D.12140). Drawing indicates the technical measurement only and is not a reflection of how the unit will look. Sizes are nominal only. All drawings in millimeters. Drawings not to scale. October 2019.