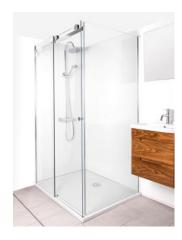

## **Central Shower**

DESCRIPTION PRODUCT CODE

Central Shower Side Panel - 800mm (Limited Stock)

16.D.11490

## **FEATURES**

- Dimensions W775 x H1950mm
- Available in 800, 900 or 1000mm.
- Can only be fitted with Central Shower Single Slider Door 1700mm (16.D.12140) for a 2-sided shower.
- Polished chrome finish fittings.
- 8mm clear toughened safety glass with 3M Ultimate Glass Protection System.
- Powershower proof Shower screens have been carefully developed and tested to ensure they can withstand the optimum performance of a power shower.