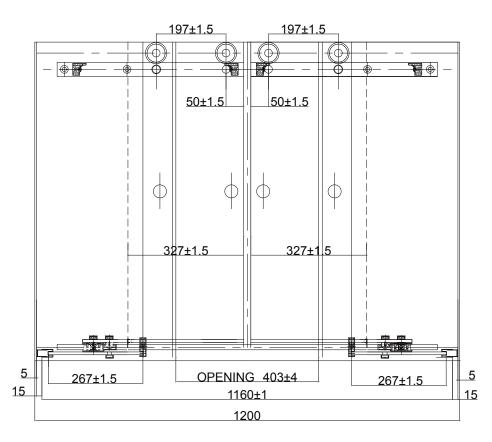

## **TECHNICAL DRAWINGS**

Double Sliding Door (central opening)

## **FEATURES**

- Dimensions W1160 x H1950mm
- Door Entry W403mm
- Signature roller system using smooth gliding wheels.
- Polished chrome finish fittings.
- 8mm clear toughened safety glass with 3M Ultimate Glass Protection System.
- Powershower proof Shower screens have been carefully developed and tested to ensure they can withstand the optimum performance of a power shower.
- 30mm adjustment for easy fitting.
- Door can be fitted by itself only (alcove shower).

## NOTES

Excludes tap ware & accessories. If a liner or upstands are required – these are custom-made and are supplied after wall-to-wall GIB measurements have been provided. Drawing indicates the technical measurement only and is not a reflection of how the unit will look. Sizes are nominal only. All drawings in millimeters. Drawings not to scale. October 2019.