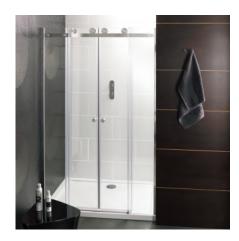

## Central Shower

DESCRIPTION PRODUCT CODE

Central Shower Double Slider Door - 1200mm (Limited Stock)

16.D.11480

## **FEATURES**

- Dimensions W1160 x H1950mm
- Door Entry W403mm
- Signature roller system using smooth gliding wheels.
- Polished chrome finish fittings.
- 8mm clear toughened safety glass with 3M Ultimate Glass Protection System.
- Powershower proof Shower screens have been carefully developed and tested to ensure they can withstand the optimum performance of a power shower.
- 30mm adjustment for easy fitting.
- Door can be fitted by itself only (alcove shower).