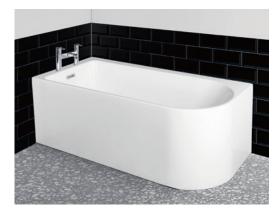

## DESCRIPTION

1500 Curve Corner Bath (right-side curve)

PRODUCT CODE 15.B.35919

## FEATURES

- Dimensions 1500(W) x 600(H) x 800(D)
- Available in left or right side curve.
- Made from a specially designed acrylic with excellent thermal properties, designed to retain heat.
- Includes overflow & pop up waste.