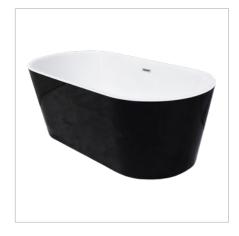

DESCRIPTION PRODUCT CODE

Relax 1700mm Freestanding Bath, Black and White

15.B.32499

## **FEATURES**

- Dimensions L1700 x H600 x W750 mm
- Available in 1500 or 1700mm lengths, also available in all White.
- Double-ended design with thick edge.
- Made from an acrylic that has a sensual surface with excellent thermal properties. It is able to retain heat and warm to touch.
- Includes overflow
- Weight: 48kg
- Water capacity: 250L / Displaced capacity: 180L (bath's capacity less 70 litres to allow for average person in bath)
- No pre-drilled tap holes