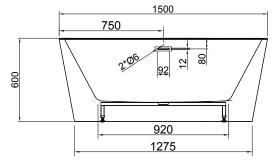

## **FEATURES**

- Dimensions L1500 x H600 x W750 mm
- Available in 1500 or 1700mm lengths, also available in all White.
- Double-ended design with thick edge.
- Made from an acrylic that has a sensual surface with excellent thermal properties. It is able to retain heat and warm to touch.
- Includes overflow
- Weight: 43kg
- Water capacity: 205L / Displaced capacity: 135L (bath's capacity less 70 litres to allow for average person in bath)
- No pre-drilled tap holes

## **TECHNICAL DRAWINGS**

Top

Side Section

**End Section** 

## **NOTES**

Tap ware and accessories not included. Drawing indicates the technical measurement only and is not a reflection of how the unit will look. Sizes are nominal only. All drawings in millimeters. Drawings not to scale. September 2019.