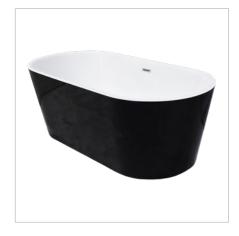

## Relax

DESCRIPTION PRODUCT CODE

Relax 1500mm Freestanding Bath, Black and White

15.B.32497

## **FEATURES**

- Dimensions L1500 x H600 x W750 mm
- Available in 1500 or 1700mm lengths, also available in all White.
- Double-ended design with thick edge.
- Made from an acrylic that has a sensual surface with excellent thermal properties. It is able to retain heat and warm to touch.
- Includes overflow
- Weight: 43kg
- Water capacity: 205L / Displaced capacity: 135L (bath's capacity less 70 litres to allow for average person in bath)
- No pre-drilled tap holes