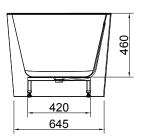

## **FEATURES**

- Dimensions L1500 x H600 x W750 mm
- Available in 1500 or 1700mm lengths, also available in all White.
- Double-ended design with thick edge.
- Made from an acrylic that has a sensual surface with excellent thermal properties. It is able to retain heat and warm to touch.
- Includes overflow
- Weight: 43kg
- Water capacity: 205L / Displaced capacity: 135L (bath's capacity less 70 litres to allow for average person in bath)
- No pre-drilled tap holes

## **TECHNICAL DRAWINGS**

Top

Side Section

**End Section** 

## **NOTES**

Tap ware and accessories not included. Drawing indicates the technical measurement only and is not a reflection of how the unit will look. Sizes are nominal only. All drawings in millimeters. Drawings not to scale. September 2019.