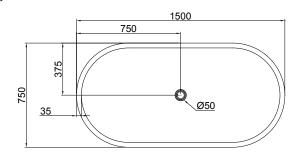

## **FEATURES**

- Dimensions L1500 x H600 x W750 mm
- Available in 1500 or 1700mm lengths, also available in all White.
- Double-ended design with thick edge.
- Made from an acrylic that has a sensual surface with excellent thermal properties. It is able to retain heat and warm to touch.
- Includes overflow
- Weight: 43kg
- Water capacity: 205L / Displaced capacity: 135L (bath's capacity less 70 litres to allow for average person in bath)
- No pre-drilled tap holes

## **TECHNICAL DRAWINGS**

Top

Side Section

**End Section** 

## **NOTES**

Tap ware and accessories not included. Drawing indicates the technical measurement only and is not a reflection of how the unit will look. Sizes are nominal only. All drawings in millimeters. Drawings not to scale. September 2019.