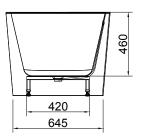

## **TECHNICAL DRAWINGS**

Top

Side Section

**End Section** 

## **FEATURES**

- Dimensions L1500 x H600 x W750 mm
- Available in 1500 or 1700mm lengths, also available in Black and White.
- Double-ended design with thick edge.
- Made from an acrylic that has a sensual surface with excellent thermal properties. It is able to retain heat and warm to touch.
- Includes overflow
- Weight: 43kg
- Water capacity: 205L / Displaced capacity: 135L (bath's capacity less 70 litres to allow for average person in bath)
- No pre-drilled tap holes

## **NOTES**

Tap ware and accessories not included. Drawing indicates the technical measurement only and is not a reflection of how the unit will look. Sizes are nominal only. All drawings in millimeters. Drawings not to scale. September 2019.