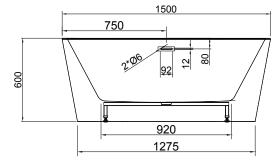

## **TECHNICAL DRAWINGS**

Top

Side Section

**End Section** 

## **FEATURES**

- Dimensions L1500 x H600 x W750 mm
- Available in 1500 or 1700mm lengths, also available in Black and White.
- Double-ended design with thick edge.
- Made from an acrylic that has a sensual surface with excellent thermal properties. It is able to retain heat and warm to touch.
- Includes overflow
- Weight: 43kg
- Water capacity: 205L / Displaced capacity: 135L (bath's capacity less 70 litres to allow for average person in bath)
- No pre-drilled tap holes

## **NOTES**

Tap ware and accessories not included. Drawing indicates the technical measurement only and is not a reflection of how the unit will look. Sizes are nominal only. All drawings in millimeters. Drawings not to scale. September 2019.