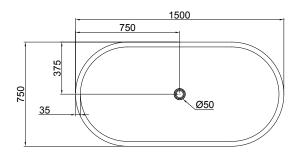

## **TECHNICAL DRAWINGS**

Top

Side Section

**End Section** 

## **FEATURES**

- Dimensions L1500 x H600 x W750 mm
- Available in 1500 or 1700mm lengths, also available in Black and White.
- Double-ended design with thick edge.
- Made from an acrylic that has a sensual surface with excellent thermal properties. It is able to retain heat and warm to touch.
- Includes overflow
- Weight: 43kg
- Water capacity: 205L / Displaced capacity: 135L (bath's capacity less 70 litres to allow for average person in bath)
- No pre-drilled tap holes

## **NOTES**

Tap ware and accessories not included. Drawing indicates the technical measurement only and is not a reflection of how the unit will look. Sizes are nominal only. All drawings in millimeters. Drawings not to scale. September 2019.