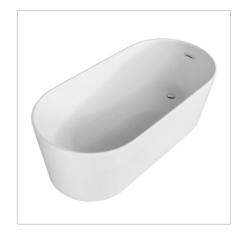

## Harmony

**DESCRIPTION** 

Harmony 1695mm Freestanding Bath

**PRODUCT CODE** 

15.B.32491

## **FEATURES**

- Dimensions L1695 x H560 x W805 mm
- Double-ended design with thin edge.
- Made from an acrylic that has a sensual surface with excellent thermal properties. It is able to retain heat and warm to touch.
- Includes overflow
- Weight: 50kg
- Water capacity: 248L / Displaced capacity: 178L (bath's capacity less 70 litres to allow for average person in bath)
- No pre-drilled tap holes