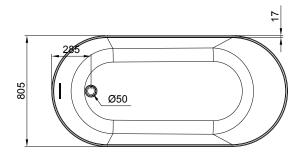

## **FEATURES**

- Dimensions L1695 x H560 x W805 mm
- Double-ended design with thin edge.
- Made from an acrylic that has a sensual surface with excellent thermal properties. It is able to retain heat and warm to touch.
- Includes overflow
- Weight: 50kg
- Water capacity: 248L / Displaced capacity: 178L (bath's capacity less 70 litres to allow for average person in bath)
- No pre-drilled tap holes

## **TECHNICAL DRAWINGS**

Top

Side Section

**End Section** 

## **NOTES**

Tap ware and accessories not included. Drawing indicates the technical measurement only and is not a reflection of how the unit will look. Sizes are nominal only. All drawings in millimeters. Drawings not to scale. September 2019.