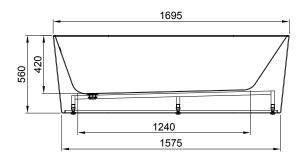

## **FEATURES**

- Dimensions L1695 x H560 x W805 mm
- Double-ended design with thin edge.
- Made from an acrylic that has a sensual surface with excellent thermal properties. It is able to retain heat and warm to touch.
- Includes overflow
- Weight: 50kg
- Water capacity: 248L / Displaced capacity: 178L (bath's capacity less 70 litres to allow for average person in bath)
- No pre-drilled tap holes

## **TECHNICAL DRAWINGS**

Top

Side Section

**End Section** 

## **NOTES**

Tap ware and accessories not included. Drawing indicates the technical measurement only and is not a reflection of how the unit will look. Sizes are nominal only. All drawings in millimeters. Drawings not to scale. September 2019.