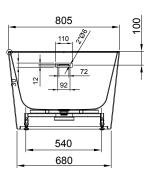

## **FEATURES**

- Dimensions L1695 x H560 x W805 mm
- Double-ended design with thin edge.
- Made from an acrylic that has a sensual surface with excellent thermal properties. It is able to retain heat and warm to touch.
- Includes overflow
- Weight: 50kg
- Water capacity: 248L / Displaced capacity: 178L (bath's capacity less 70 litres to allow for average person in bath)
- No pre-drilled tap holes

## **TECHNICAL DRAWINGS**

Top

Side Section

**End Section** 

## **NOTES**

Tap ware and accessories not included. Drawing indicates the technical measurement only and is not a reflection of how the unit will look. Sizes are nominal only. All drawings in millimeters. Drawings not to scale. September 2019.