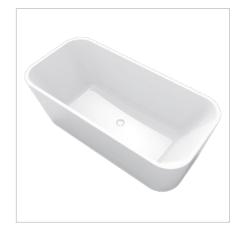

## **DESCRIPTION**

Serene 1700mm Freestanding Bath

**PRODUCT CODE** 

15.B.32490

#### **FEATURES**

- Dimensions L1700 x H600 x W800 mm
- Double-ended, rectangular design with thick edge.
- Made from an acrylic that has a sensual surface with excellent thermal properties. It is able to retain heat and warm to touch.
- Includes overflow
- Weight: 56kg
- Water capacity: 296L / Displaced capacity: 226L (bath's capacity less 70 litres to allow for average person in bath)
- No pre-drilled tap holes