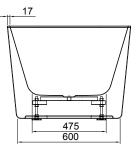

## FEATURES

- Dimensions L1700 x H600 x W800 mm
- Double-ended, rectangular design with thin edge.
- Made from an acrylic that has a sensual surface with excellent thermal properties. It is able to retain heat and warm to touch.
- Weight: 61kg
- Water capacity: 375L / Displaced capacity: 305L (bath's capacity less 70 litres to allow for average person in bath)
- Note: no overflow
- No pre-drilled tap holes

### **TECHNICAL DRAWINGS**

Side Section

End Section