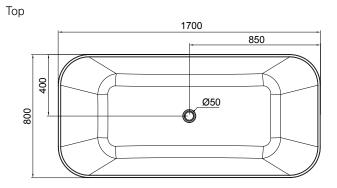

## FEATURES

- Dimensions L1700 x H600 x W800 mm
- Double-ended, rectangular design with thin edge.
- Made from an acrylic that has a sensual surface with excellent thermal properties. It is able to retain heat and warm to touch.
- Weight: 61kg
- Water capacity: 375L / Displaced capacity: 305L (bath's capacity less 70 litres to allow for average person in bath)
- Note: no overflow
- No pre-drilled tap holes

### **TECHNICAL DRAWINGS**

Side Section

End Section