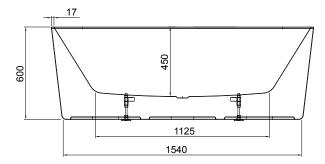

## FEATURES

- Dimensions L1700 x H600 x W800 mm
- Double-ended, rectangular design with thin edge.
- Made from an acrylic that has a sensual surface with excellent thermal properties. It is able to retain heat and warm to touch.
- Weight: 61kg
- Water capacity: 375L / Displaced capacity: 305L (bath's capacity less 70 litres to allow for average person in bath)
- Note: no overflow
- No pre-drilled tap holes

### **TECHNICAL DRAWINGS**

Side Section

End Section