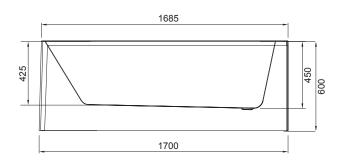

## **TECHNICAL DRAWINGS**

Side Section End Section

## **FEATURES**

- Dimensions L1700 x H610 x W800 mm
- Available in left or right side curve.
- Weight: 46kg
- Made from an acrylic that has a sensual surface with excellent thermal properties. It is able to retain heat and warm to touch.
- Includes overflow & pop-up waste.