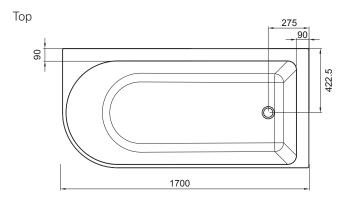

## **TECHNICAL DRAWINGS**

Side Section End Section

## **FEATURES**

- Dimensions L1700 x H610 x W800 mm
- Available in left or right side curve.
- Weight: 46kg
- Made from an acrylic that has a sensual surface with excellent thermal properties. It is able to retain heat and warm to touch.
- Includes overflow & pop-up waste.