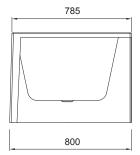

## **TECHNICAL DRAWINGS**

Side Section End Section

## **FEATURES**

- Dimensions L1700 x H610 x W800 mm
- Available in left or right side curve.
- Weight: 46kg
- Made from an acrylic that has a sensual surface with excellent thermal properties. It is able to retain heat and warm to touch.
- Includes overflow & pop-up waste.