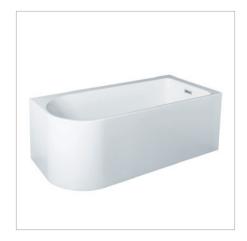

## **Curve Corner**

DESCRIPTION PRODUCT CODE

Curve Corner 1700 Acrylic Bath - Left Side Curve

15.B.27820

## **FEATURES**

- Dimensions L1700 x H610 x W800 mm
- Available in left or right side curve.
- Weight: 46kg
- Made from an acrylic that has a sensual surface with excellent thermal properties. It is able to retain heat and warm to touch.
- Includes overflow & pop-up waste.