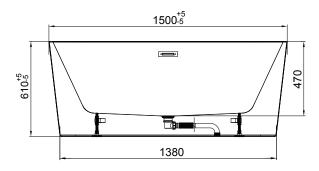

## FEATURES

- Dimensions L1500 x H610 x W800 mm
- Available in 1500 or 1700mm lengths.
- Weight: 69kg
- Made from an acrylic that has a sensual surface with excellent thermal properties. It is able to retain heat and warm to touch.
- Feature back-to-wall design to sit flush against a wall, maximizing space in your bathroom.
- Includes overflow & pop-up waste.

#### **TECHNICAL DRAWINGS**

Side Section

End Section