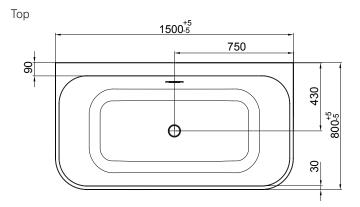

## FEATURES

- Dimensions L1500 x H610 x W800 mm
- Available in 1500 or 1700mm lengths.
- Weight: 69kg
- Made from an acrylic that has a sensual surface with excellent thermal properties. It is able to retain heat and warm to touch.
- Feature back-to-wall design to sit flush against a wall, maximizing space in your bathroom.
- Includes overflow & pop-up waste.

#### **TECHNICAL DRAWINGS**

Side Section

End Section