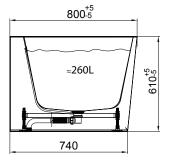

## FEATURES

- Dimensions L1500 x H610 x W800 mm
- Available in 1500 or 1700mm lengths.
- Weight: 69kg
- Made from an acrylic that has a sensual surface with excellent thermal properties. It is able to retain heat and warm to touch.
- Feature back-to-wall design to sit flush against a wall, maximizing space in your bathroom.
- Includes overflow & pop-up waste.

#### **TECHNICAL DRAWINGS**

Side Section

End Section