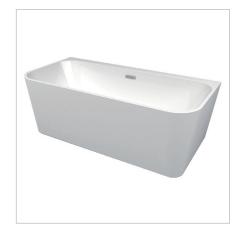

## Curve

DESCRIPTION PRODUCT CODE

Curve 1700 Back-to-Wall Freestanding Acrylic Bath

15.B.26725

## **FEATURES**

- Dimensions L1700 x H600 x W800 mm
- Available in 1500 or 1700mm lengths.
- Weight: 73kg
- Made from an acrylic that has a sensual surface with excellent thermal properties. It is able to retain heat and warm to touch.
- Feature back-to-wall design to sit flush against a wall, maximizing space in your bathroom.
- Includes overflow & pop-up waste.