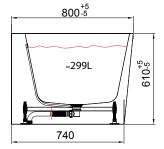

## **FEATURES**

- Dimensions L1700 x H600 x W800 mm
- Available in 1500 or 1700mm lengths.
- Weight: 73kg
- Made from an acrylic that has a sensual surface with excellent thermal properties. It is able to retain heat and warm to touch.
- Feature back-to-wall design to sit flush against a wall, maximizing space in your bathroom.
- Includes overflow & pop-up waste.

## **TECHNICAL DRAWINGS**

Side Section End Section

## **NOTES**

Tapware and accessories not included. Drawing indicates the technical measurement only and is not a reflection of how the unit will look. Sizes are nominal only. All drawings in millimeters. Drawings not to scale. September 2019.