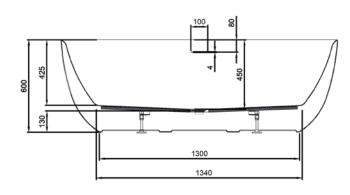

### **TECHNICAL DRAWINGS**

Side

### Front

#### NOTES

\*Volume of water contained in the bath if filled to the overflow. \*\*Volume of water contained in the bath if filled to the overflow, less 70 litres to allow for an average-sized person in the bath. Drawing indicates the technical measurement only and is not a reflection of how the product will look. Sizes are nominal only. All drawings in millimeters. Drawings not to scale. April 2024.