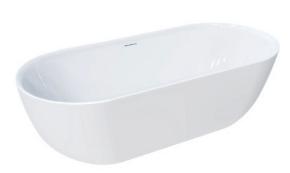

# **OVAL GLOSS BATHS /**

# DESCRIPTION

Oval 1800 Gloss Freestanding Acrylic Bath



## PRODUCT CODE

15.A39565



| Dimensions         | W 1800 x H 600 x D 800 (mm)                                                                                                                                                                                          |
|--------------------|----------------------------------------------------------------------------------------------------------------------------------------------------------------------------------------------------------------------|
| Material           | Acrylic (White Gloss Finish)                                                                                                                                                                                         |
| Weight             | 43kg