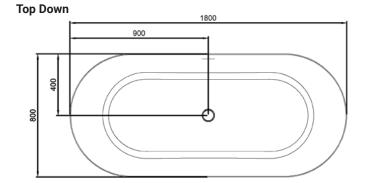

### **TECHNICAL DRAWINGS**

Side

#### NOTES

\*Volume of water contained in the bath if filled to the overflow. \*\*Volume of water contained in the bath if filled to the overflow, less 70 litres to allow for an average-sized person in the bath. Drawing indicates the technical measurement only and is not a reflection of how the product will look. Sizes are nominal only. All drawings in millimeters. Drawings not to scale. April 2024.