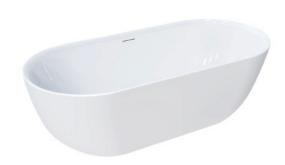

### **DESCRIPTION**

Oval 1700 Gloss Freestanding Acrylic Bath

**PRODUCT CODE** 

15.A39564

Dimensions W 1700 x H 600 x D 780 (mm)

Material Acrylic (White Gloss Finish)

Weight 43kg

Water Capacity 250L\*