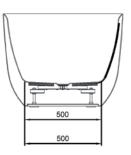

# **OVAL GLOSS BATHS /**



### **DESCRIPTION**

Oval 1700 Gloss Freestanding Acrylic Bath

**PRODUCT CODE** 

15.A39564



Dimensions W 1700 x H 600 x D 780 (mm)

Material Acrylic (White Gloss Finish)

Weight 43kg

Water Capacity 250L\*

Displaced Capacity 180L\*\*

Included Overflow and pop-up waste

Features • An acrylic compositon with excellent thermal

properties, Oval is able to retain heat and is

warm to touch.

• Free-standing, double-ended design with thin

edge and smooth curved corners.

· Gloss finish

## **TECHNICAL DRAWINGS**

Side



**Front** 



### **Top Down**



## **NOTES**

\*Volume of water contained in the bath if filled to the overflow. \*\*Volume of water contained in the bath if filled to the overflow, less 70 litres to allow for an average-sized person in the bath. Drawing indicates the technical measurement only and is not a reflection of how the product will look. Sizes are nominal only. All drawings in millimeters. Drawings not to scale. April 2024.