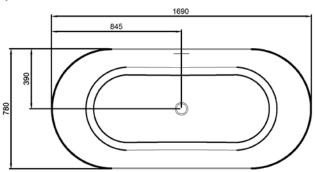

### **Top Down**

### **DESCRIPTION**

Oval 1700 Gloss Freestanding Acrylic Bath

**PRODUCT CODE** 

15.A39564

Dimensions W 1700 x H 600 x D 780 (mm)

Material Acrylic (White Gloss Finish)

Weight 43kg

Water Capacity 250L\*