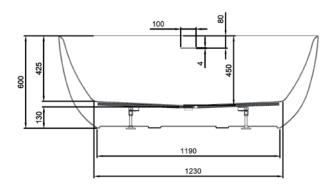

## **TECHNICAL DRAWINGS**

Side

**Front** 

### **DESCRIPTION**

Oval 1700 Gloss Freestanding Acrylic Bath

**PRODUCT CODE** 

15.A39564

Dimensions W 1700 x H 600 x D 780 (mm)

Material Acrylic (White Gloss Finish)

Weight 43kg

Water Capacity 250L\*