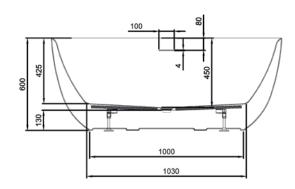

## **TECHNICAL DRAWINGS**

Side Front

## NOTES

\*Volume of water contained in the bath if filled to the overflow. \*\*Volume of water contained in the bath if filled to the overflow, less 70 litres to allow for an average-sized person in the bath. Drawing indicates the technical measurement only and is not a reflection of how the product will look. Sizes are nominal only. All drawings in millimeters. Drawings not to scale. April 2024.