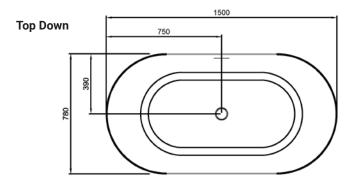

## **TECHNICAL DRAWINGS**

Side Front

## NOTES

\*Volume of water contained in the bath if filled to the overflow. \*\*Volume of water contained in the bath if filled to the overflow, less 70 litres to allow for an average-sized person in the bath. Drawing indicates the technical measurement only and is not a reflection of how the product will look. Sizes are nominal only. All drawings in millimeters. Drawings not to scale. April 2024.