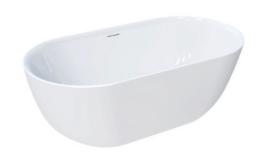

## **DESCRIPTION**

Oval 1500 Freestanding Acrylic Bath

**PRODUCT CODE** 

15.A39563

Dimensions W 1500 x H 600 x D 780 (mm)

Material Acrylic (White Gloss Finish)

Weight 43kg

Water Capacity 250L\*

Displaced Capacity 180L\*\*

Included Overflow and pop-up waste

**Features** 

- An acrylic compositon with excellent thermal properties, Oval is able to retain heat and is warm to touch.
- Free-standing, double-ended design with thin edge and smooth curved corners.
- · Gloss finish