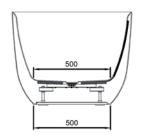

## **TECHNICAL DRAWINGS**

Side Front

## NOTES

\*Volume of water contained in the bath if filled to the overflow. \*\*Volume of water contained in the bath if filled to the overflow, less 70 litres to allow for an average-sized person in the bath. Drawing indicates the technical measurement only and is not a reflection of how the product will look. Sizes are nominal only. All drawings in millimeters. Drawings not to scale. April 2024.