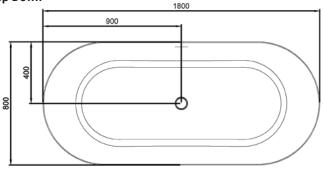

## **DESCRIPTION**

**PRODUCT CODE** 

Oval 1800 Matte Freestanding Acrylic Bath

15.A.40136

Dimensions W 1800 x H 600 x D 800 (mm)

Material Acrylic (White Matte Finish)

Weight 43kg

Water Capacity 250L\*

## **TECHNICAL DRAWINGS**

Side

**Front** 

## NOTES

\*Volume of water contained in the bath if filled to the overflow. \*\*Volume of water contained in the bath if filled to the overflow, less 70 litres to allow for an average-sized person in the bath. Drawing indicates the technical measurement only and is not a reflection of how the product will look. Sizes are nominal only. All drawings in millimeters. Drawings not to scale. April 2024.