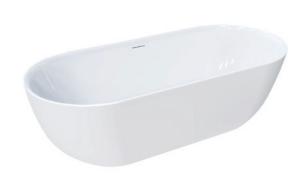

## **DESCRIPTION**

**PRODUCT CODE** 

Oval 1800 Matte Freestanding Acrylic Bath

15.A.40136

Dimensions W 1800 x H 600 x D 800 (mm)

Material Acrylic (White Matte Finish)

Weight 43kg

Water Capacity 250L\*

• Free-standing, double-ended design with thin

edge and smooth curved corners.

· Matte finish