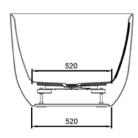

## **TECHNICAL DRAWINGS**

Side

**Front** 

## NOTES

\*Volume of water contained in the bath if filled to the overflow. \*\*Volume of water contained in the bath if filled to the overflow, less 70 litres to allow for an average-sized person in the bath. Drawing indicates the technical measurement only and is not a reflection of how the product will look. Sizes are nominal only. All drawings in millimeters. Drawings not to scale. April 2024.