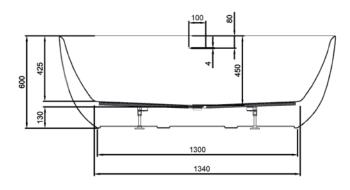

## **TECHNICAL DRAWINGS**

Side

**Front** 

## NOTES

\*Volume of water contained in the bath if filled to the overflow. \*\*Volume of water contained in the bath if filled to the overflow, less 70 litres to allow for an average-sized person in the bath. Drawing indicates the technical measurement only and is not a reflection of how the product will look. Sizes are nominal only. All drawings in millimeters. Drawings not to scale. April 2024.