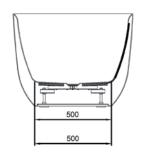

### **TECHNICAL DRAWINGS**

Side

#### NOTES

\*Volume of water contained in the bath if filled to the overflow. \*\*Volume of water contained in the bath if filled to the overflow, less 70 litres to allow for an average-sized person in the bath. Drawing indicates the technical measurement only and is not a reflection of how the product will look. Sizes are nominal only. All drawings in millimeters. Drawings not to scale. April 2024.