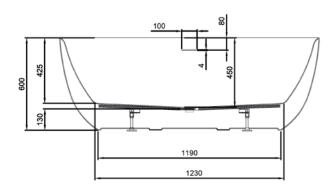

### **TECHNICAL DRAWINGS**

Side

#### Front

#### NOTES

\*Volume of water contained in the bath if filled to the overflow. \*\*Volume of water contained in the bath if filled to the overflow, less 70 litres to allow for an average-sized person in the bath. Drawing indicates the technical measurement only and is not a reflection of how the product will look. Sizes are nominal only. All drawings in millimeters. Drawings not to scale. April 2024.