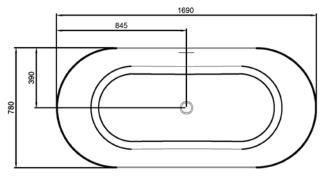

### **TECHNICAL DRAWINGS**

Side

#### Top Down

#### NOTES

\*Volume of water contained in the bath if filled to the overflow. \*\*Volume of water contained in the bath if filled to the overflow, less 70 litres to allow for an average-sized person in the bath. Drawing indicates the technical measurement only and is not a reflection of how the product will look. Sizes are nominal only. All drawings in millimeters. Drawings not to scale. April 2024.