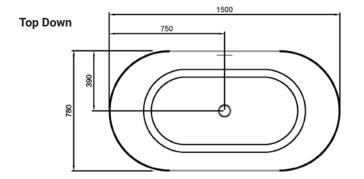

## PRODUCT CODE

15.A.40134

| Dimensions         | W 1500 x H 600 x D 780 (mm)                                                                                                                                                                                          |
|--------------------|----------------------------------------------------------------------------------------------------------------------------------------------------------------------------------------------------------------------|
| Material           | Acrylic (White Matte Finish)                                                                                                                                                                                         |
| Weight             | 43kg                                                                                                                                                                                                                 |
| Water Capacity     | 250L*                                                                                                                                                                                                                |
| Displaced Capacity | 180L**                                                                                                                                                                                                               |
| Included           | Overflow and pop-up waste                                                                                                                                                                                            |
| Features           | <ul> <li>An acrylic compositon with excellent thermal properties, Oval is able to retain heat and is warm to touch.</li> <li>Free-standing, double-ended design with thin edge and smooth curved corners.</li> </ul> |

#### NOTES

\*Volume of water contained in the bath if filled to the overflow. \*\*Volume of water contained in the bath if filled to the overflow, less 70 litres to allow for an average-sized person in the bath. Drawing indicates the technical measurement only and is not a reflection of how the product will look. Sizes are nominal only. All drawings in millimeters. Drawings not to scale. April 2024.