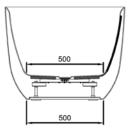

### **TECHNICAL DRAWINGS**

Side

#### NOTES

\*Volume of water contained in the bath if filled to the overflow. \*\*Volume of water contained in the bath if filled to the overflow, less 70 litres to allow for an average-sized person in the bath. Drawing indicates the technical measurement only and is not a reflection of how the product will look. Sizes are nominal only. All drawings in millimeters. Drawings not to scale. April 2024.