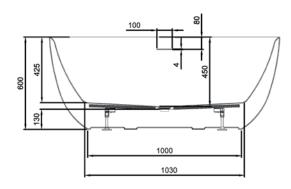

### **TECHNICAL DRAWINGS**

Side

## Front

#### NOTES

\*Volume of water contained in the bath if filled to the overflow. \*\*Volume of water contained in the bath if filled to the overflow, less 70 litres to allow for an average-sized person in the bath. Drawing indicates the technical measurement only and is not a reflection of how the product will look. Sizes are nominal only. All drawings in millimeters. Drawings not to scale. April 2024.