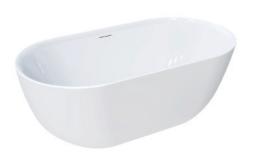

# **OVAL MATTE BATHS**

## DESCRIPTION

Oval 1500 Freestanding Acrylic Bath



## PRODUCT CODE

15.A.40134



| Dimensions         | W 1500 x H 600 x D 780 (mm)                                                                                                                                                                                          |
|--------------------|----------------------------------------------------------------------------------------------------------------------------------------------------------------------------------------------------------------------|
| Material           | Acrylic (White Matte Finish)                                                                                                                                                                                         |
| Weight             | 43kg