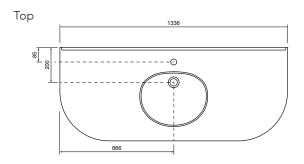

# **TECHNICAL DRAWINGS**

Side Section

**Drawer Section** 

# Front 1336

# **NOTES**

Drawing indicates the technical measurement only and is not a reflection of how the unit will look. Sizes approximate. All drawings in millimeters.