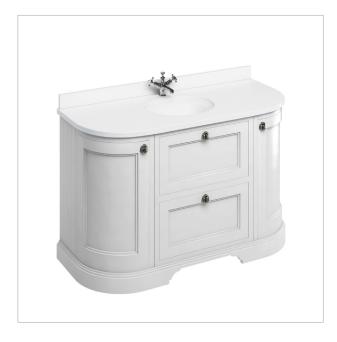

# 1340 curved

DESCRIPTION
Freestanding 1340 Curved Matt White Vanity Unit, White Top

PRODUCT CODE FC4W-WT

## **FEATURES**

- Dimensions W 1335mm x H 850mm x D 550mm
- Unit comes with fully assembled, 2 soft-close drawers & doors and chrome plated metal handles.
- A lacquered top coat with 5 layers of primer featuring UV stabilization to minimize colour fading from exposure to sunlight.
- The plinths of the freestanding furniture are crafted from HDP Polymer, a waterproof base
- Kordura tops are supplied with the integrated Inset basin with overflow.
- Kordura tops do not come with predrilled tapholes. This is the responsibility of the installer to drill in the required position and configuration, and can be cut with a hole saw. A template is provided with the Kordura tops indicating tap hole positions and sizes.