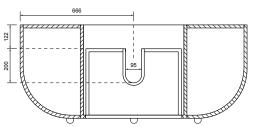

# **TECHNICAL DRAWINGS**

Side Section

**Drawer Section** 

# **NOTES**

Drawing indicates the technical measurement only and is not a reflection of how the unit will look. Sizes approximate. All drawings in millimeters.