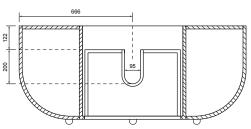

## **TECHNICAL DRAWINGS**

Side Section

**Drawer Section** 

## **NOTES**

Drawing indicates the technical measurement only and is not a reflection of how the unit will look. Sizes approximate. All drawings in millimeters.