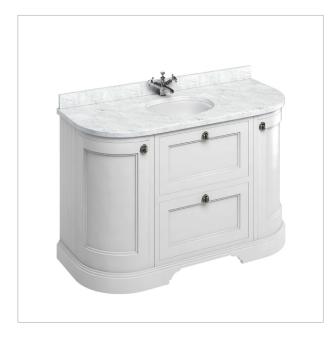

# 1340 curved

DESCRIPTION
Freestanding 1340 Curved Matt White Vanity Unit, Carrera White Top

PRODUCT CODE FC4W-CW

## **FEATURES**

- Dimensions W 1335mm x H 850mm x D 550mm
- Unit comes with fully assembled, 2 soft-close drawers & doors and chrome plated metal handles.
- A lacquered top coat with 5 layers of primer featuring UV stabilization to minimize colour fading from exposure to sunlight.
- The plinths of the freestanding furniture are crafted from HDP Polymer, a waterproof base
- Kordura tops are supplied with the integrated Inset basin with overflow.
- Kordura tops do not come with predrilled tapholes. This is the responsibility of the installer to drill in the required position and configuration, and can be cut with a hole saw. A template is provided with the Kordura tops indicating tap hole positions and sizes.