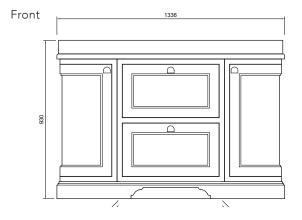

## **FEATURES**

- Dimensions W 1335mm x H 850mm x D 550mm
- Unit comes with fully assembled, 2 soft-close drawers & doors and chrome plated metal handles.
- A lacquered top coat with 5 layers of primer featuring UV stabilization to minimize colour fading from exposure to sunlight.
- The plinths of the freestanding furniture are crafted from HDP Polymer, a waterproof base
- Kordura tops are supplied with the integrated Inset basin with overflow.
- Kordura tops do not come with predrilled tapholes. This is the responsibility of the installer to drill in the required position and configuration, and can be cut with a hole saw. A template is provided with the Kordura tops indicating tap hole positions and sizes.

## **TECHNICAL DRAWINGS**

Side Section

**Drawer Section** 

## **NOTES**

Drawing indicates the technical measurement only and is not a reflection of how the unit will look. Sizes approximate. All drawings in millimeters.