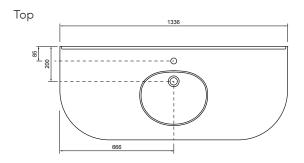

## **TECHNICAL DRAWINGS**

Side Section

**Drawer Section** 

## **NOTES**

Drawing indicates the technical measurement only and is not a reflection of how the unit will look. Sizes approximate. All drawings in millimeters.