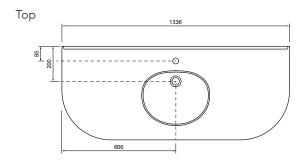

## TECHNICAL DRAWINGS

Side Section

## NOTES

Drawing indicates the technical measurement only and is not a reflection of how the unit will look. Sizes approximate. All drawings in millimeters.

BATHCO.CO.NZ info@smail.co.nz DEC 2018 **CHRISTCHURCH** 86 Wigram Road, Wigram +64 3 343 0969