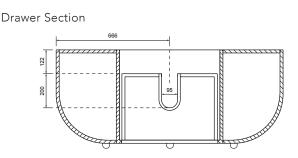

## TECHNICAL DRAWINGS

Side Section

## NOTES

Drawing indicates the technical measurement only and is not a reflection of how the unit will look. Sizes approximate. All drawings in millimeters.

BATHCO.CO.NZ info@smail.co.nz DEC 2018 **CHRISTCHURCH** 86 Wigram Road, Wigram +64 3 343 0969