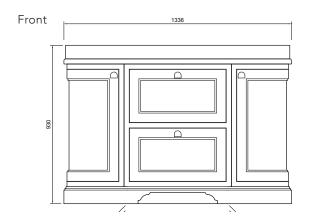

## FEATURES

- Dimensions W 1335mm x H 850mm x D 550mm
- Unit comes with fully assembled, 2 soft-close drawers & doors and chrome plated metal handles.
- A lacquered top coat with 5 layers of primer featuring UV stabilization to minimize colour fading from exposure to sunlight.
- The plinths of the freestanding furniture are crafted from HDP Polymer, a waterproof base
- Kordura tops are supplied with the integrated Inset basin with overflow.
- Kordura tops do not come with predrilled tapholes. This is the responsibility of the installer to drill in the required position and configuration, and can be cut with a hole saw. A template is provided with the Kordura tops indicating tap hole positions and sizes.

## TECHNICAL DRAWINGS

Side Section

## NOTES

Drawing indicates the technical measurement only and is not a reflection of how the unit will look. Sizes approximate. All drawings in millimeters.

BATHCO.CO.NZ info@smail.co.nz DEC 2018 **CHRISTCHURCH** 86 Wigram Road, Wigram +64 3 343 0969