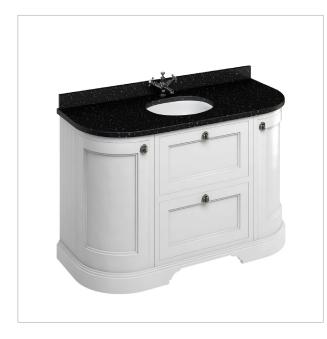

1340 curred

DESCRIPTION

Freestanding 1340 Curved Matt White Vanity Unit, Black Granite Top

Burlington

PRODUCT CODE FC4W-BG

## FEATURES

- Dimensions W 1335mm x H 850mm x D 550mm
- Unit comes with fully assembled, 2 soft-close drawers & doors and chrome plated metal handles.
- A lacquered top coat with 5 layers of primer featuring UV stabilization to minimize colour fading from exposure to sunlight.
- The plinths of the freestanding furniture are crafted from HDP Polymer, a waterproof base
- Kordura tops are supplied with the integrated Inset basin with overflow.
- Kordura tops do not come with predrilled tapholes. This is the responsibility of the installer to drill in the required position and configuration, and can be cut with a hole saw. A template is provided with the Kordura tops indicating tap hole positions and sizes.