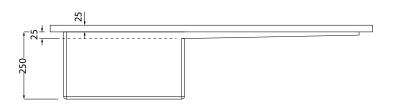

## **FEATURES**

- Dimensions W 1200 x H 275 x D 600mm
- Fully integrated stainless steel laundry tub and drainage top. Clean lines and a seamless surface make it a breeze to clean.
- Available as a left or right-sided tub to suit your layout.
- Units are fitted with a waste connection for washing machine and dryer outlets.
- Includes a convenient basket waste.
- Pair with our 600 & 1200mm cabinets, in White, Melamine or Timber Veneer.
- Tub water capcacity: 36L to overflow, 43L to top.
- Stainless Steel 304.
- NB: Designed for laundry cabinets only (not sold separately).

## **TECHNICAL DRAWINGS**

Top

Side Section

Front

## **NOTES**

• Tap ware & accessories not included. • Drawing indicates the technical measurement only and is not a reflection of how the product will look. Sizes nominal only. Drawings in millimetres. Not to scale. March 2020.