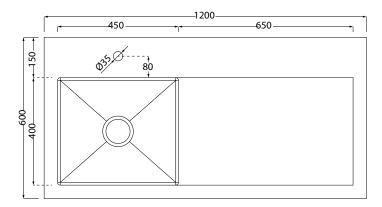

## **FEATURES**

- Dimensions W 1200 x H 275 x D 600mm
- Fully integrated stainless steel laundry tub and drainage top. Clean lines and a seamless surface make it a breeze to clean.
- Available as a left or right-sided tub to suit your layout.
- Units are fitted with a waste connection for washing machine and dryer outlets.
- Includes a convenient basket waste.
- Pair with our 600 & 1200mm cabinets, in White, Melamine or Timber Veneer.
- Tub water capcacity: 36L to overflow, 43L to top.
- Stainless Steel 304.
- NB: Designed for laundry cabinets only (not sold separately).

## **TECHNICAL DRAWINGS**

Top

Side Section

Front

## **NOTES**

• Tap ware & accessories not included. • Drawing indicates the technical measurement only and is not a reflection of how the product will look. Sizes nominal only. Drawings in millimetres. Not to scale. March 2020.