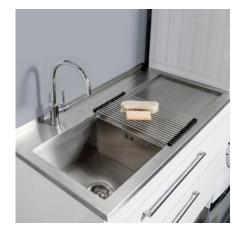

## **\ HOROI STAINLESS STEEL**

DESCRIPTION PRODUCT CODE

Horoi Stainless Steel Laundry Top, Left Tub / Right Tub

12060L / 12060R

## **FEATURES**

- Dimensions W 1200 x H 275 x D 600mm
- Fully integrated stainless steel laundry tub and drainage top. Clean lines and a seamless surface make it a breeze to clean.
- Available as a left or right-sided tub to suit your layout.
- Units are fitted with a waste connection for washing machine and dryer outlets.
- Includes a convenient basket waste.
- Pair with our 600 & 1200mm cabinets, in White, Melamine or Timber Veneer.
- Tub water capcacity: 36L to overflow, 43L to top.
- Stainless Steel 304.
- NB: Designed for laundry cabinets only (not sold separately).