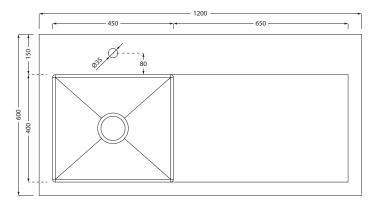

## **TECHNICAL DRAWINGS**

Top

#### **FEATURES**

- Dimensions W 1200mm x H 275mm x D 600mm
- Fully integrated stainless steel laundry tub and drainage top. With its clean lines and a seamless surface make it a breeze to clean.
- Available in left- or right-sided sink to suit your layout.
- Units are fitted with a waste connection for washing machine and dryer outlets.
- Include a convenient waste basket to trap small objects.
- Pair it with any of our cabinets available in 600 & 1200 with 3 types of finishes available in White, Melamine and Timber Veneer.
- NB: Designed for laundry cabinets only (not to be sold separately).
- NB: Tapware not included.