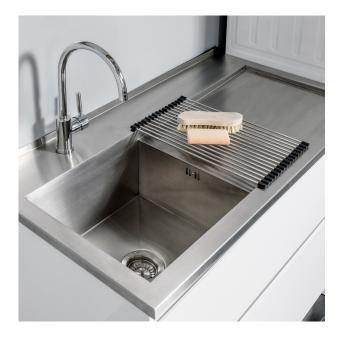

#### **DESCRIPTION**

Horoi Stainless Steel Top

#### **FEATURES**

- Dimensions W 1200mm x H 275mm x D 600mm
- Fully integrated stainless steel laundry tub and drainage top. With its clean lines and a seamless surface make it a breeze to clean.
- Available in left- or right-sided sink to suit your layout.
- Units are fitted with a waste connection for washing machine and dryer outlets.
- Include a convenient waste basket to trap small objects.
- Pair it with any of our cabinets available in 600 & 1200 with 3 types of finishes available in White, Melamine and Timber Veneer.
- NB: Designed for laundry cabinets only (not to be sold separately).
- NB: Tapware not included.