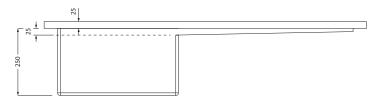

## Side Section

#### **FEATURES**

- Dimensions W 1200mm x H 275mm x D 600mm
- Fully integrated stainless steel laundry tub and drainage top. With its clean lines and a seamless surface make it a breeze to clean.
- Available in left- or right-sided sink to suit your layout.
- Units are fitted with a waste connection for washing machine and dryer outlets.
- Include a convenient waste basket to trap small objects.
- Pair it with any of our cabinets available in 600 & 1200 with 3 types of finishes available in White, Melamine and Timber Veneer.
- NB: Designed for laundry cabinets only (not to be sold separately).
- NB: Tapware not included.