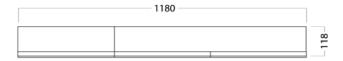

cabinetry with reversible door options.
- Finger pull, handleless door fronts >
- Lighting options also available at an additional cost.



#### **FINISHES**

White Paint / Timber Effect Melamine























White Paint Driftwood

French Oak

Manhattan

Honey Ash

Classic Walnut

Smoked Ash

Southern Oak

Southern Oak

Hickory Walnut

Charred Oak

Please see reverse for technical drawings and measurements.

#### **NOTES**

See our website for product prices. Drawing indicates the technical measurement only and is not a reflection of how the product will look. Sizes are nominal only. All drawings in millimeters. Drawings not to scale. June 2021.

# **Mirror Unit /**



**DESCRIPTION** 

1200 - 3 Doors, 4 Glass Shelves

PRODUCT CODE M1203 / M1203T

## **TECHNICAL DRAWINGS**

Top



Front Side Section





### Inside



# NOTES

Drawing indicates the technical measurement only and is not a reflection of how the unit will look. Sizes are nominal only. All drawings in millimeters. Drawings not to scale. June 2021.