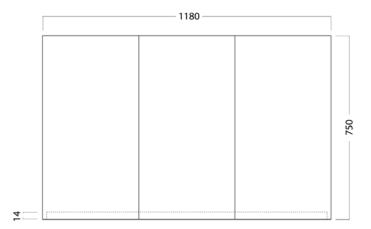

#### **FEATURES**

- Dimensions W 1180 x H 750 x D 120mm
- Available in White Paint or Timber Effect Melamine finishes.
- White Paint The paint used on our products is polyurethane or UV based. It is five times harder and more durable than lacquer finishes.
- Timber Effect Melamine Our wood grain melamine is a lowpressure laminate.
- NZ-made cabinetry with reversible door options.
- Finger pull, handleless door fronts >
- Lighting options also available at an additional cost.

## **TECHNICAL DRAWINGS**

Top

Front Side Section