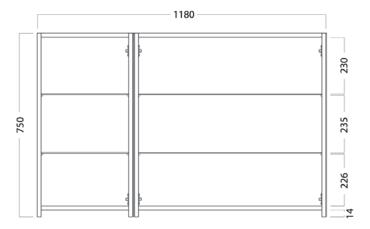

.
- Finger pull, handleless door fronts >
- Lighting options also available at an additional cost.



#### **FINISHES**

White Paint / Timber Effect Melamine























White Paint Driftwood

French Oak

Manhattan

Honey Ash

Classic Walnut

Smoked Ash

Southern Oak

Southern Oak

Hickory Walnut

Charred Oak

Please see reverse for technical drawings and measurements.

#### **NOTES**

See our website for product prices. Drawing indicates the technical measurement only and is not a reflection of how the product will look. Sizes are nominal only. All drawings in millimeters. Drawings not to scale. June 2021.

# **Mirror Unit /**



**DESCRIPTION** 

1200 - 3 Doors, 4 Glass Shelves

PRODUCT CODE M1203 / M1203T

## **TECHNICAL DRAWINGS**

Top



Front Side Section





### Inside



# NOTES

Drawing indicates the technical measurement only and is not a reflection of how the unit will look. Sizes are nominal only. All drawings in millimeters. Drawings not to scale. June 2021.