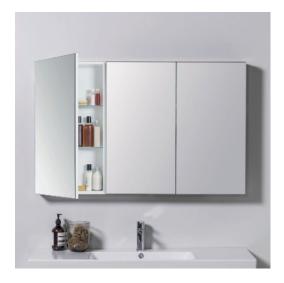

# Mirror Unit /

#### **DESCRIPTION**

1200 - 3 Doors, 4 Glass Shelves

**PRODUCT CODE** 

M1203 / M1203T

#### **FEATURES**

- Dimensions W 1180 x H 750 x D 120mm
- Available in White Paint or Timber Effect Melamine finishes.
- White Paint The paint used on our products is polyurethane or UV based. It is five times harder and more durable than lacquer finishes.
- Timber Effect Melamine Our wood grain melamine is a lowpressure laminate.
- NZ-made cabinetry with reversible door options.
- Finger pull, handleless door fronts >
- Lighting options also available at an additional cost.