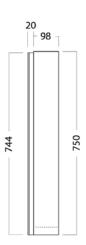

#### **FEATURES**

- Dimensions W 1180 x H 750 x D 120mm
- Available in White Paint or Timber Effect Melamine finishes.
- White Paint The paint used on our products is polyurethane or UV based. It is five times harder and more durable than lacquer finishes.
- Timber Effect Melamine Our wood grain melamine is a lowpressure laminate.
- NZ-made cabinetry with reversible door options.
- Finger pull, handleless door fronts >
- Lighting options also available at an additional cost.

## **TECHNICAL DRAWINGS**

Top

Front Side Section