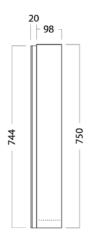

# FEATURES

- Dimensions W 1180 x H 750 x D 120mm
- Available in White, Custom Colour Paint or Timber Veneer finishes.
- White Paint The paint used on our products is polyurethane or UV based. It is five times harder and more durable than lacquer finishes.
- Timber Veneer Finishes are 100% natural, so each have variations in grain and colour. All come stained and sealed with a protective UV finish.
- NZ-made cabinetry with reversible door options.
- Finger pull, handleless door fronts >
- Lighting options also available at an additional cost.

# Side Section