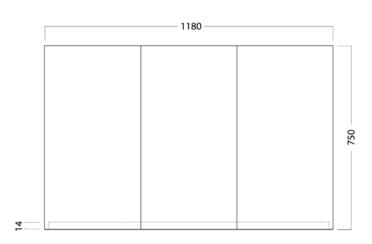

# FEATURES

- Dimensions W 1180 x H 750 x D 120mm
- Available in White, Custom Colour Paint or Timber Veneer finishes.
- White Paint The paint used on our products is polyurethane or UV based. It is five times harder and more durable than lacquer finishes.
- Timber Veneer Finishes are 100% natural, so each have variations in grain and colour. All come stained and sealed with a protective UV finish.
- NZ-made cabinetry with reversible door options.
- Finger pull, handleless door fronts >
- Lighting options also available at an additional cost.

# Front