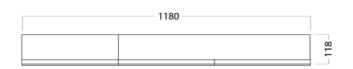

# FEATURES

- Dimensions W 1180 x H 750 x D 120mm
- Available in White, Custom Colour Paint or Timber Veneer finishes.
- White Paint The paint used on our products is polyurethane or UV based. It is five times harder and more durable than lacquer finishes.
- Timber Veneer Finishes are 100% natural, so each have variations in grain and colour. All come stained and sealed with a protective UV finish.
- NZ-made cabinetry with reversible door options.
- Finger pull, handleless door fronts >
- Lighting options also available at an additional cost.

### **TECHNICAL DRAWINGS**

Тор

# Front