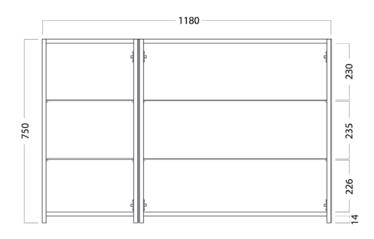

# FEATURES

- Dimensions W 1180 x H 750 x D 120mm
- Available in White, Custom Colour Paint or Timber Veneer finishes.
- White Paint The paint used on our products is polyurethane or UV based. It is five times harder and more durable than lacquer finishes.
- Timber Veneer Finishes are 100% natural, so each have variations in grain and colour. All come stained and sealed with a protective UV finish.
- NZ-made cabinetry with reversible door options.
- Finger pull, handleless door fronts >
- Lighting options also available at an additional cost.

## Inside