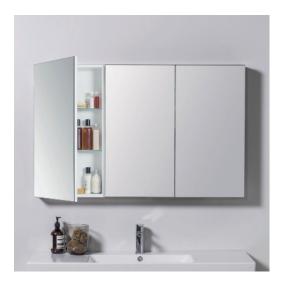

# DESCRIPTION

1200 - 3 Doors, 4 Glass Shelves

# FEATURES

- Dimensions W 1180 x H 750 x D 120mm
- Available in White, Custom Colour Paint or Timber Veneer finishes.
- White Paint The paint used on our products is polyurethane or UV based. It is five times harder and more durable than lacquer finishes.
- Timber Veneer Finishes are 100% natural, so each have variations in grain and colour. All come stained and sealed with a protective UV finish.
- NZ-made cabinetry with reversible door options.
- Finger pull, handleless door fronts >
- Lighting options also available at an additional cost.

DESCRIPTION

1200 - 3 Doors, 4 Glass Shelves

PRODUCT CODE M1203 / M1203T