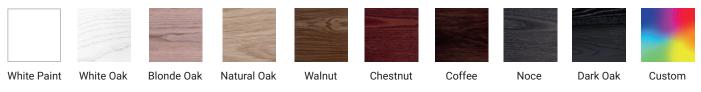

# FEATURES

- Dimensions W 1180 x H 750 x D 120mm
- Available in White, Custom Colour Paint or Timber Veneer finishes.
- White Paint The paint used on our products is polyurethane or UV based. It is five times harder and more durable than lacquer finishes.
- Timber Veneer Finishes are 100% natural, so each have variations in grain and colour. All come stained and sealed with a protective UV finish.
- NZ-made cabinetry with reversible door options.
- Finger pull, handleless door fronts >
- Lighting options also available at an additional cost.

# FINISHES

White Paint / Timber Veneer / Custom Paint Colour

Please see reverse for technical drawings and measurements.