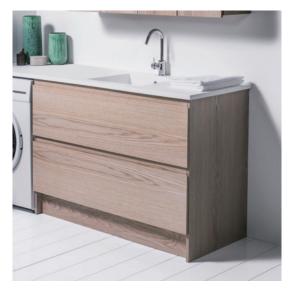

### DESCRIPTION

1200 Laundry Cabinet, 2 Drawers

### FEATURES

- Dimensions W 1200 x H 895 x D 590mm
- Available in White Gloss Paint, Timber Veneer, Melamine or Custom Colour Paint.
- The paint used on our products is polyurethane or UV based. It is times harder and more durable than lacquer finishes.
- Timber Veneer Finishes are 100% natural, so has variations in grain and colour. All come stained and sealed with a protective UV finish.
- Melamine Our wood grain melamine is a low-pressure laminate.
- NZ-made cabinetry.
- Handle Options Melamine unites feature a recessed rail, available in Silver, Black or Melamine match. Timber Veneer, Custom Colour Paint & White Gloss painted units have concealed 45° Handles.
- Kordura top (H 25mm), tub and accessories all sold separately.