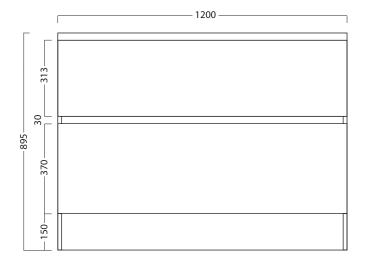

### **TECHNICAL DRAWINGS**

Front

1200 Laundry Cabinet, 2 Drawers

### FEATURES

- Dimensions W 1200 x H 895 x D 590mm
- Available in White Gloss Paint, Timber Veneer, Melamine or Custom Colour Paint.
- The paint used on our products is polyurethane or UV based. It is times harder and more durable than lacquer finishes.
- Timber Veneer Finishes are 100% natural, so has variations in grain and colour. All come stained and sealed with a protective UV finish.
- Melamine Our wood grain melamine is a low-pressure laminate.
- NZ-made cabinetry.
- Handle Options Melamine unites feature a recessed rail, available in Silver, Black or Melamine match. Timber Veneer, Custom Colour Paint & White Gloss painted units have concealed 45° Handles.
- Kordura top (H 25mm), tub and accessories all sold separately.