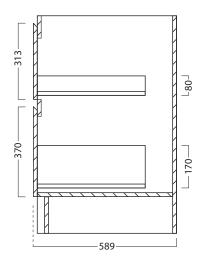

|
|             |           | Section Section |            |                   |               |                 |                   |                 |                |
| Nordic Ash  | Driftwood | French Oak      | Honey Ash  | Classic<br>Walnut | Smoked<br>Ash | Southern<br>Oak | Hickory<br>Walnut | Black<br>Forest | Charred<br>Oak |

Please see reverse for technical drawings and measurements.

### NOTES

Measurements exclude Kordura top (allow H 25mm). See our website for product prices. Drawing indicates the technical measurement only and is not a reflection of how the product will look. Sizes are nominal only. All drawings in millimeters. Drawings not to scale. March 2023.

# 1200 CABINET /

### **TECHNICAL DRAWINGS**

Front

1200 Laundry Cabinet, 2 Drawers

### Side Section





### **Top Section**



Measurements exclude Kordura top (allow H 25mm). See our website for product prices. Drawing indicates the technical measurement only and is not a reflection of how the product will look. Sizes are nominal only. All drawings in millimeters. Drawings not to scale. March 2023

## LAU\DRY

PRODUCT CODE

VLUA120 / VLUA120M / VLUA120T

## NOTES