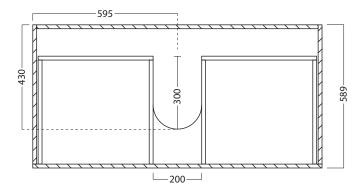

### **Top Section**

Measurements exclude Kordura top (allow H 25mm). See our website for product prices. Drawing indicates the technical measurement only and is not a reflection of how the product will look. Sizes are nominal only. All drawings in millimeters. Drawings not to scale. March 2023