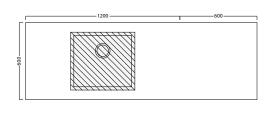

#### 600 OVERHANG - Left (ACL180L)

Тор

600 OVERHANG - Right (ACL180R)

Тор

Front

## FEATURES

- Dimensions W 1800mm x H 600mm x D 25mm
- Top overhang is an optional add-on and can only be purchased with Laundry Cabinets.
- Our Kordura top is 25mm thick, extremely durable, hard yet soft to feel. It is non-porous so is easily maintained and very hygienic.
- Available left or right-hand side.