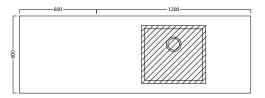

#### 600 OVERHANG - Left (ACL180L)

Тор

600 OVERHANG - Right (ACL180R)

Тор

Front

## FEATURES

- Dimensions W 1800mm x H 600mm x D 25mm
- Top overhang is an optional add-on and can only be purchased with Laundry Cabinets.
- Our Kordura top is 25mm thick, extremely durable, hard yet soft to feel. It is non-porous so is easily maintained and very hygienic.
- Available left or right-hand side.