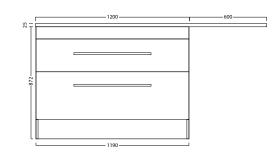

Front

2 = 2

• Custom size also available upon request (surcharge applies).

## FEATURES

- Dimensions W 1800mm x H 600mm x D 25mm
- Top overhang is an optional add-on and can only be purchased with Laundry Cabinets.
- Our Kordura top is 25mm thick, extremely durable, hard yet soft to feel. It is non-porous so is easily maintained and very hygienic.
- Available left or right-hand side.