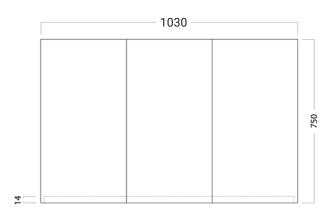

oducts is polyurethane or UV based. It is five times harder and more durable than lacquer finishes.
- Timber Effect Melamine Our wood grain melamine is a lowpressure laminate.
- NZ-made cabinetry with reversible door options.
- Finger pull, handleless door fronts >
- Lighting options also available at an additional cost.



## FINISHES

White Paint / Timber Effect Melamine



Please see reverse for technical drawings and measurements.

#### NOTES

See our website for product prices. Drawing indicates the technical measurement only and is not a reflection of how the product will look. Sizes are nominal only. All drawings in millimeters. Drawings not to scale. Jan 2023.



DESCRIPTION

1030 - 3 Doors, 4 Glass Shelves



PRODUCT CODE M105 / M105M

## **TECHNICAL DRAWINGS**

Тор



### Front



Side Section



## Inside



# NOTES

Drawing indicates the technical measurement only and is not a reflection of how the unit will look. Sizes are nominal only. All drawings in millimeters. Drawings not to scale. June 2021.