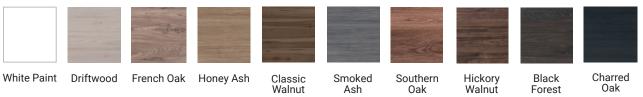

## FINISHES

White Paint / Timber Effect Melamine

Please see reverse for technical drawings and measurements.