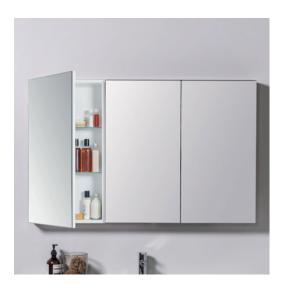

## DESCRIPTION

1030 - 3 Doors, 4 Glass Shelves

PRODUCT CODE M105 / M105M

DESCRIPTION

1030 - 3 Doors, 4 Glass Shelves

PRODUCT CODE M105 / M105M

## FEATURES

- Dimensions W 1030 x H 750 x D 120mm
- Available in White Paint or Timber Effect Melamine finishes.
- White Paint The paint used on our products is polyurethane or UV based. It is five times harder and more durable than lacquer finishes.
- Timber Effect Melamine Our wood grain melamine is a lowpressure laminate.
- NZ-made cabinetry with reversible door options.
- Finger pull, handleless door fronts >
- Lighting options also available at an additional cost.