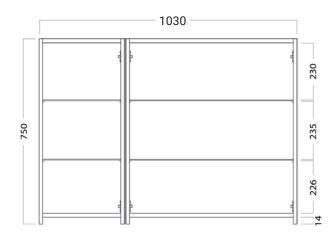

based. It is five times harder and more durable than lacquer finishes.
- Timber Effect Melamine Our wood grain melamine is a lowpressure laminate.
- NZ-made cabinetry with reversible door options.
- Finger pull, handleless door fronts >
- Lighting options also available at an additional cost.



## FINISHES

White Paint / Timber Effect Melamine



Please see reverse for technical drawings and measurements.

#### NOTES

See our website for product prices. Drawing indicates the technical measurement only and is not a reflection of how the product will look. Sizes are nominal only. All drawings in millimeters. Drawings not to scale. Jan 2023.



DESCRIPTION

1030 - 3 Doors, 4 Glass Shelves



PRODUCT CODE M105 / M105M

## **TECHNICAL DRAWINGS**

Тор



### Front



Side Section



## Inside



# NOTES

Drawing indicates the technical measurement only and is not a reflection of how the unit will look. Sizes are nominal only. All drawings in millimeters. Drawings not to scale. June 2021.