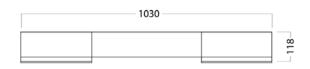

#### FEATURES

- Dimensions W 1030 x H 750 x D 120mm
- Available in White, Custom Colour Paint or Timber Veneer finishes.
- White Paint The paint used on our products is polyurethane or UV based. It is five times harder and more durable than lacquer finishes.
- Timber Veneer Finishes are 100% natural, so each have variations in grain and colour. All come stained and sealed with a protective UV finish.
- NZ-made cabinetry with reversible door options.
- Finger pull, handleless door fronts >
- Lighting options also available at an additional cost.

#### **TECHNICAL DRAWINGS**

Тор

Front

Inside