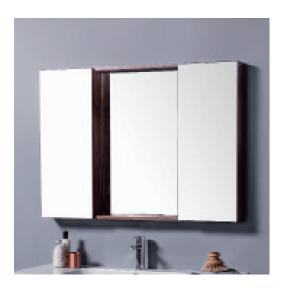

#### DESCRIPTION

1050 - 2 Doors, 4 Glass Shelves

DESCRIPTION

1050 - 2 Doors, 4 Glass Shelves

PRODUCT CODE M105 / M105T

#### FEATURES

- Dimensions W 1030 x H 750 x D 120mm
- Available in White, Custom Colour Paint or Timber Veneer finishes.
- White Paint The paint used on our products is polyurethane or UV based. It is five times harder and more durable than lacquer finishes.
- Timber Veneer Finishes are 100% natural, so each have variations in grain and colour. All come stained and sealed with a protective UV finish.
- NZ-made cabinetry with reversible door options.
- Finger pull, handleless door fronts >
- Lighting options also available at an additional cost.