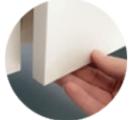

#### FEATURES

- Dimensions W 1030 x H 750 x D 120mm
- Available in White, Custom Colour Paint or Timber Veneer finishes.
- White Paint The paint used on our products is polyurethane or UV based. It is five times harder and more durable than lacquer finishes.
- Timber Veneer Finishes are 100% natural, so each have variations in grain and colour. All come stained and sealed with a protective UV finish.
- NZ-made cabinetry with reversible door options.
- Finger pull, handleless door fronts >
- Lighting options also available at an additional cost.