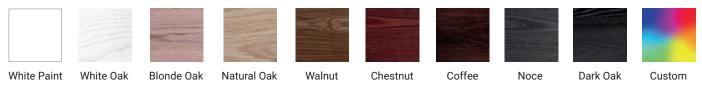

#### FINISHES

White Paint / Timber Veneer / Custom Paint Colour

Please see reverse for technical drawings and measurements.