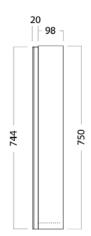

#### FEATURES

- Dimensions W 1030 x H 750 x D 120mm
- Available in White, Custom Colour Paint or Timber Veneer finishes.
- White Paint The paint used on our products is polyurethane or UV based. It is five times harder and more durable than lacquer finishes.
- Timber Veneer Finishes are 100% natural, so each have variations in grain and colour. All come stained and sealed with a protective UV finish.
- NZ-made cabinetry with reversible door options.
- Finger pull, handleless door fronts >
- Lighting options also available at an additional cost.

#### **TECHNICAL DRAWINGS**

Тор

Front

Inside