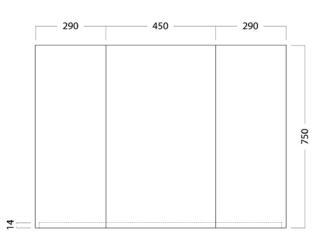

#### FEATURES

- Dimensions W 1030 x H 750 x D 120mm
- Available in White, Custom Colour Paint or Timber Veneer finishes.
- White Paint The paint used on our products is polyurethane or UV based. It is five times harder and more durable than lacquer finishes.
- Timber Veneer Finishes are 100% natural, so each have variations in grain and colour. All come stained and sealed with a protective UV finish.
- NZ-made cabinetry with reversible door options.
- Finger pull, handleless door fronts >
- Lighting options also available at an additional cost.

#### **TECHNICAL DRAWINGS**

Тор

Front

Inside