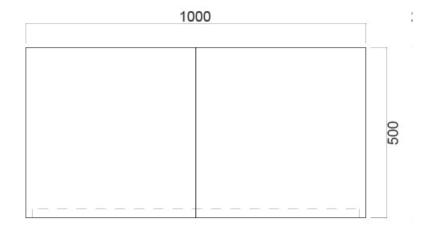

#### **FEATURES**

- Dimensions W1000 x H500 x D125 mm
- Available in White, Custom Colour Paint or Timber Veneer finishes.
- White Paint The paint used on our products is polyurethane or UV based. It is five times harder and more durable than lacquer finishes.
- Timber Veneer Finishes are 100% natural, so each have variations in grain and colour. All come stained and sealed with a protective UV finish.
- NZ-made cabinetry with reversible door options.
- Finger pull, handleless door fronts >
- · Lighting options also available
- · atvan undiditional reasteft

### **TECHNICAL DRAWINGS**

Top

| 500 | 500 |    |
|-----|-----|----|
|     |     |    |
|     |     | 22 |
|     |     |    |

Front Side Section

Inside