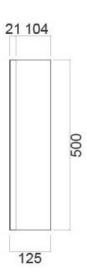

#### **FEATURES**

- Dimensions W1000 x H500 x D125 mm
- Available in White, Custom Colour Paint or Timber Veneer finishes.
- White Paint The paint used on our products is polyurethane or UV based. It is five times harder and more durable than lacquer finishes.
- Timber Veneer Finishes are 100% natural, so each have variations in grain and colour. All come stained and sealed with a protective UV finish.
- NZ-made cabinetry with reversible door options.
- Finger pull, handleless door fronts >
- · Lighting options also available
- · atvan undiditional reasteft

### **TECHNICAL DRAWINGS**

Top

| 500 | 500 |    |
|-----|-----|----|
|     |     |    |
|     |     | 22 |
|     |     |    |

Front Side Section

Inside