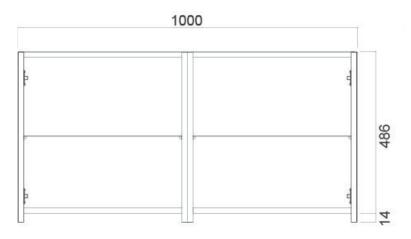

#### **FEATURES**

- Dimensions W1000 x H500 x D125 mm
- Available in White, Custom Colour Paint or Timber Veneer finishes.
- White Paint The paint used on our products is polyurethane or UV based. It is five times harder and more durable than lacquer finishes.
- Timber Veneer Finishes are 100% natural, so each have variations in grain and colour. All come stained and sealed with a protective UV finish.
- NZ-made cabinetry with reversible door options.
- Finger pull, handleless door fronts >
- · Lighting options also available
- · atvan undiditional reasteft

### **TECHNICAL DRAWINGS**

Top

| 500 | 500 |    |
|-----|-----|----|
|     |     |    |
|     |     | 22 |
|     |     |    |

Front Side Section

Inside