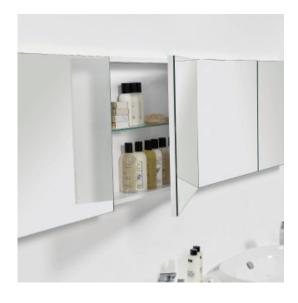

#### **DESCRIPTION**

PRODUCT CODE

Cube 1000 Mirror Unit - 2 Doors, 2 Shelves

M1000 / M1000T

#### **FEATURES**

- Dimensions W1000 x H500 x D125 mm
- Available in White, Custom Colour Paint or Timber Veneer finishes.
- White Paint The paint used on our products is polyurethane or UV based. It is five times harder and more durable than lacquer finishes.
- Timber Veneer Finishes are 100% natural, so each have variations in grain and colour. All come stained and sealed with a protective UV finish.
- NZ-made cabinetry with reversible door options.
- Finger pull, handleless door fronts >
- · Lighting options also available
- · atvan undiditional reasteft

# Michel César

**DESCRIPTION** 

Cube 1000 Mirror Unit - 2 Doors, 2 Shelves

PRODUCT CODE M1000 / M1000T